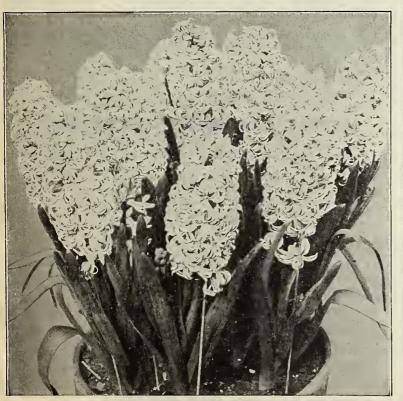

# MICHELL'S DEPENDABLE HYACINTHS <sup>1</sup>

French Roman Hyacinths

Michell's Named Miniature or Dutch Roman Hyacinths

#### MICHELL'S FIRST SIZE NAMED DUTCH HYACINTHS

Our selection of these embraces the very best varieties that have proven to be suitable for forcing; all producing large compact spikes. These Hyacinths are grown on contract for us by a specialist in this class of bulbs.